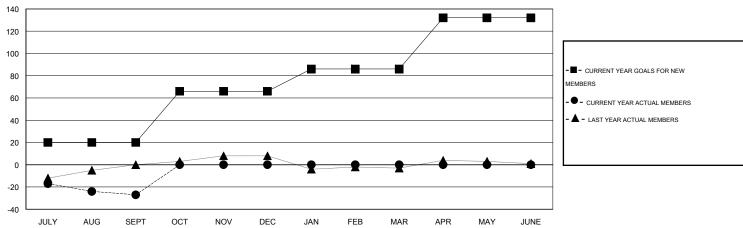

## GOALS AND ACTUAL MEMBERS CUMULATIVE

| DROPPED CLUBS: 1  DROPPED MEMBERS |              | 7 CLUBS OF 31 ADDED 1 OR MORE<br>NEW MEMBERS | GENDER DISTRIBUTION           MALE         691 (83.35%)           FEMALE         138 (16.65%) |           |
|-----------------------------------|--------------|----------------------------------------------|-----------------------------------------------------------------------------------------------|-----------|
| DECEASED  CLUB CANCELLED  OTHER   | 5<br>0<br>31 | CLICK HERE FOR HEALTH ASSESSMENT DATA        | FAMILY UNIT MEMBERS HEAD OF HOUSEHOLD                                                         | 118<br>57 |
| TOTAL                             | 36           |                                              | NON-HEAD OF HOUSEHOLD                                                                         | 61        |